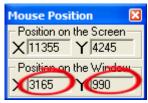

## Step #4

To open the "Mouse Position" window

**Enter in the field Password: Mouse** 

**Open your application** 

Move the mouse pointer on the field where the data should be sent. Click on this field and take in "Position on the Window"

For this example: 3165 and 990