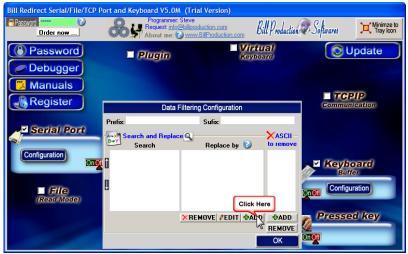

## Step #3

**Click on button: Configuration.** 

Enter the Serial Port Number where your Barcode reader is connected.

Serial Port Configuration: Enter the configuration of your Barcode Reader.

### Step #5

**Click on button: Configuration** 

Click on button: ADD

Enter in this field: {ALL\_RX}

\* You can enter just a part of the title, for example if the title is "Shop Floor Data Collection" you can enter just a part of the title for example: Shop Floor

Step #6

OK

Click on button: OK

Save Configuration