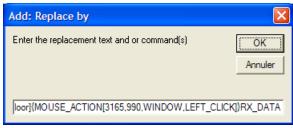

### Enter in this field:

{APP[Shop Floor]}{MOUSE\_ACTION[3165,990,WINDOW,LEFT\_CLICK]}RX\_DATA

In this string 3165,990, is the field position noted before In this string Shop Floor is your application name

\* You can enter just a part of the title, for example if the title is "Shop Floor Data Collection" you can enter just a part of the title for example: Shop Floor

Step #6

OK

Click on button: OK

Save Configuration