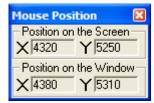

## Step #4

To open the "Mouse Position" window

**Enter in the field Password: Mouse** 

**Open your application** 

Move the mouse pointer on the field where the data should be sent. Click on this field and take in "Position on the Window"