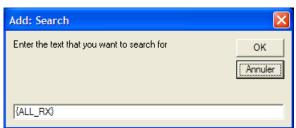

### Step #5

**Click on button: Configuration** 

Click on button: ADD

Enter in this field: {ALL\_RX}