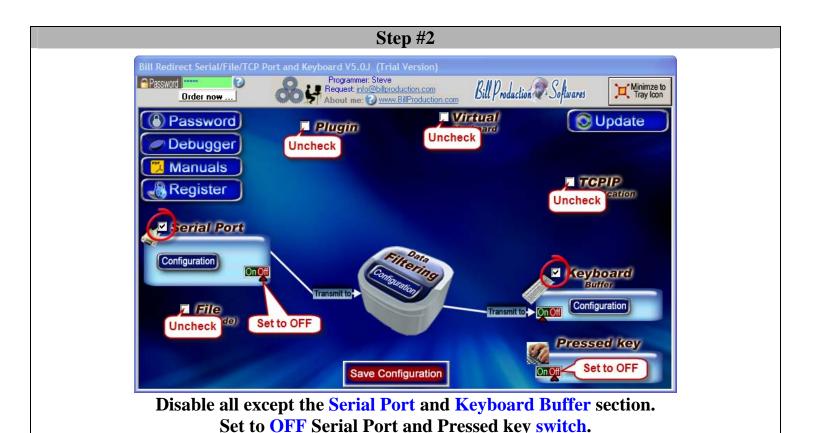

the keyboard)

Documentation: 23/05/2013



Use this documentation with the product: Bill Redirect 5.0M and more

# Software configuration and integration service

It's free, fast, and efficient!
Submit your case to <a href="mailto:info@billproduction.com">info@billproduction.com</a>
and receive a customized answer!

Our Internet site: http://www.billproduction.com/

Email: info@BillProduction.com

#### This documentation demonstrate how

Transfer serial barcode data as keystrokes into your Windows applications.

Into a specific field



The following instructions apply to all Serial Port (RS-232) Barcode Readers and
USB Barcode Reader that supports Com Port Emulation

## Step #1

# Download and install Bill Redirect software 5.0M or more

http://www.billproduction.com/Bill\_COMtoKB.ZIP



## Step #3



**Click on button: Configuration.** 

Enter the Serial Port Number where your Barcode reader is connected.

Serial Port Configuration: Enter the configuration of your Barcode Reader.

## Step #4



To open the "Mouse Position" window



**Enter in the field Password: Mouse** 

**Open your application** 



Move the mouse pointer on the field where the data should be sent. Click on this field and take in "Position on the Window"



For this example: 3165 and 990

### Step #5



**Click on button: Configuration** 



Click on button: ADD



Enter in this field: {ALL\_RX}



### Enter in this field:

{APP[Shop Floor]}{MOUSE\_ACTION[3165,990,WINDOW,LEFT\_CLICK]}RX\_DATA

In this string 3165,990, is the field position noted before In this string Shop Floor is your application na