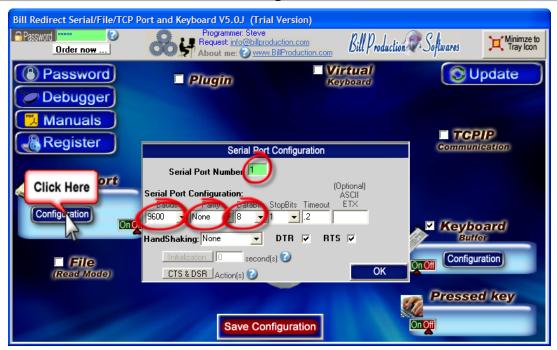

## Step #3

**Click on button: Configuration.** 

Enter the Serial Port Number where your Barcode reader is connected.

Serial Port Configuration: Enter the configuration of your Barcode Reader.