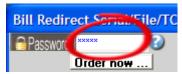

## Step #4

To open the "Mouse Position" window

**Enter in the field Password: Mouse** 

**Open your application** 

Move the mouse pointer on the field where the data should be sent. Click on this field and take in "Position on the Window"