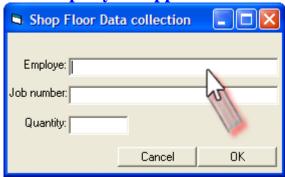

### Enter in this field:

{APP[Shop Floor]}{MOUSE\_ACTION[3165,990,WINDOW,LEFT\_CLICK]}RX\_DATA

In this string 3165,990, is the field position noted before In this string Shop Floor is your application name

\* You can enter just a part of the title, for example if the title is "Shop Floor Data Collection" you can enter just a part of the title for example: Shop Floor

Step #6

OK

Click on button: OK

Save Configuration